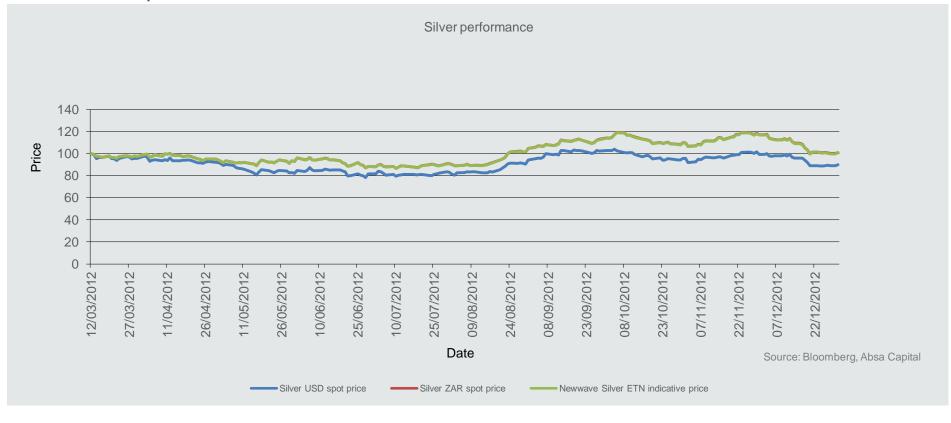

# Indexed historical performance in ZAR and USD

# Silver returns Newwave Silver Silver USD spot price Silver ZAR spot price ETN indicative price Cumulative return since inception -9.87% 1.05% 0.88% returns as of 31/12/2012 Source: Bloomberg, Absa Capital

Silverspot returns are derived from closing price data sourced from Bloomberg. This does not include any fees or charges. Where there have been no trades, the closing prices may not represent the indicative fair value of the ETN. Therefore, the returns derived for the Newwave Silver ETN is derived from indicative prices calculated by Absa Capital. Past performance does not guarantee future results.